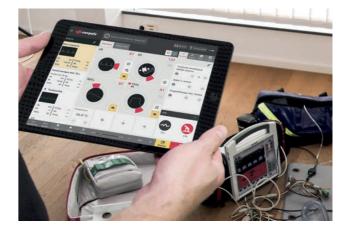

### The new generation in mission simulation

Previous training methods have focused on learning a technique through repetition. However, there is often a large gap between theoretical scenarios and the actual "fight" for a human life. With **corpuls simulation** we bring 100% realistic scenarios to your training.

Just as pilots training in a flight simulator are thrown surprise complications, lifesavers training with **corpuls simulation** have to overcome unforeseen situations. This, as well as the exact replication of all corpuls defibrillators, creates an incomparably realistic training situation. The result is a team that is optimally prepared for every scenario and therefore, a significantly better quality of care for the patient.

#### **RUN TIME**

• ca. 10 hours plus power bank capacity

FOCUS - ON - PATIENTS

An Apple iPad Pro in a deceptively authentic corpuls3 hard case makes up the heart of corpuls simulation. There is space in the side pockets for the true-to-original cables and sensors. Thanks to the power bank and integrated single-board computer