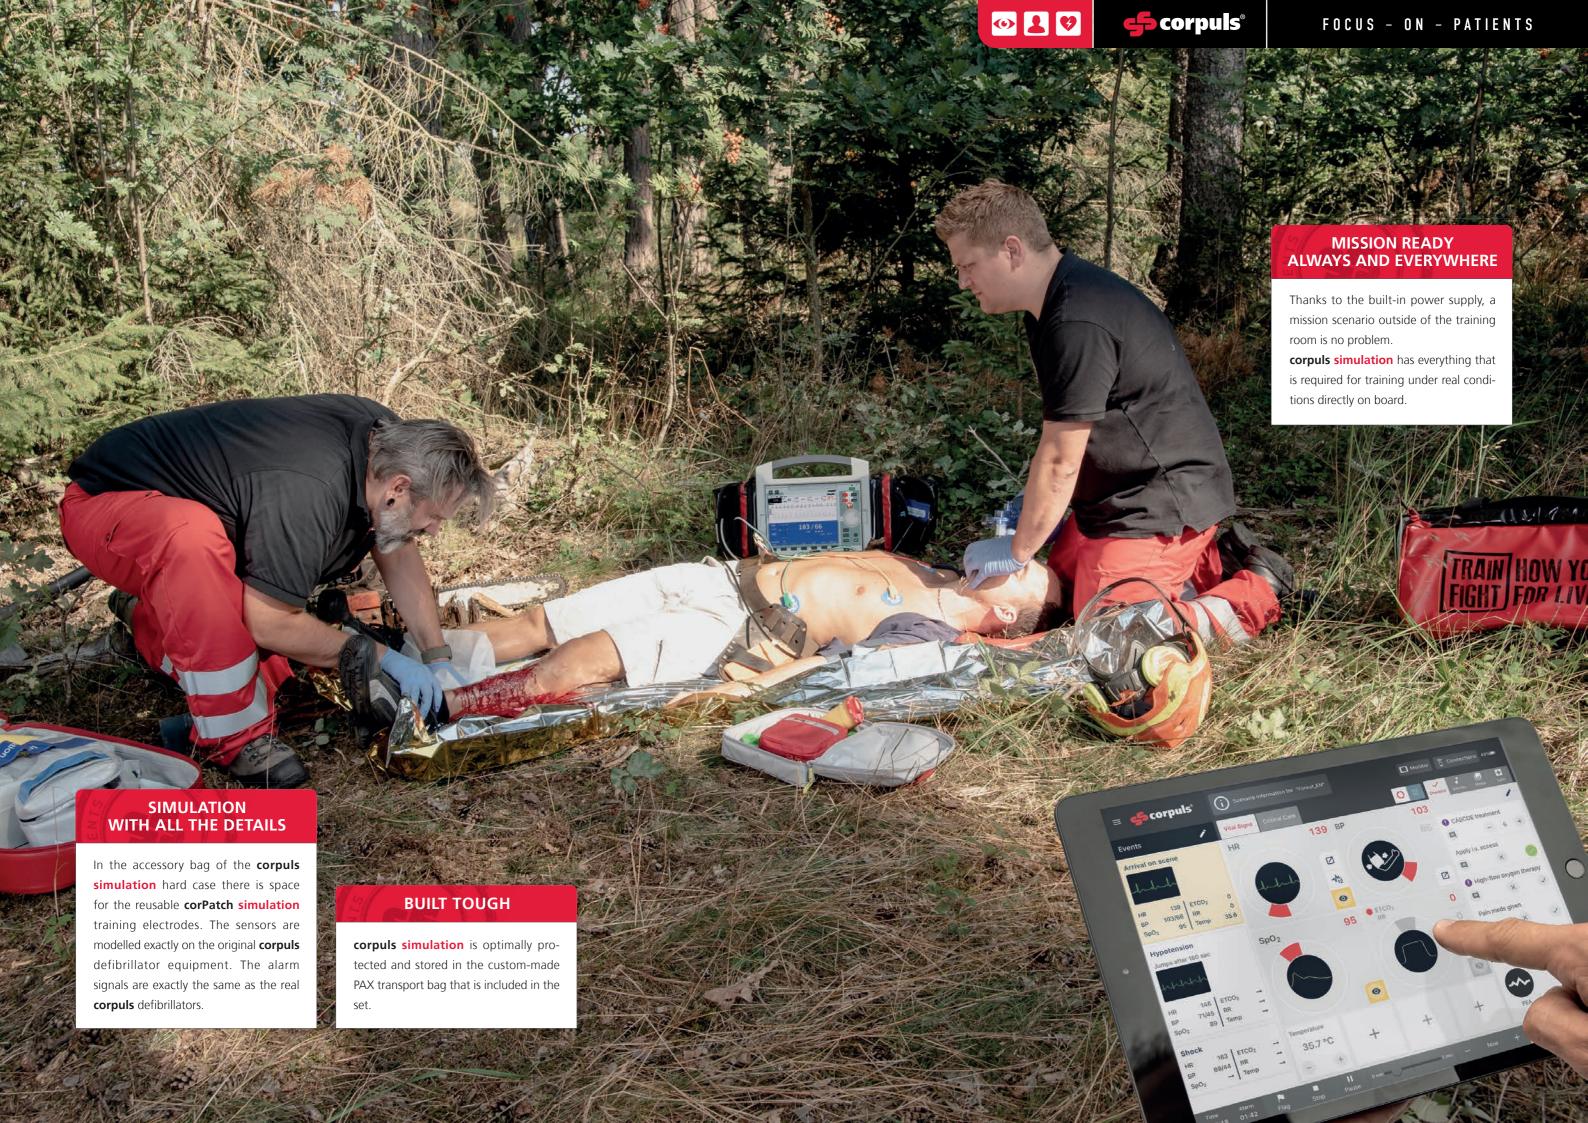

### The new generation in mission simulation

Previous training methods have focused on learning a technique through repetition. However, there is often a large gap between theoretical scenarios and the actual "fight" for a human life. With **corpuls simulation** we bring 100% realistic scenarios to your training.

Just as pilots training in a flight simulator are thrown surprise complications, lifesavers training with **corpuls simulation** have to overcome unforeseen situations. This, as well as the exact replication of all corpuls defibrillators, creates an incomparably realistic training situation. The result is a team that is optimally prepared for every scenario and therefore, a significantly better quality of care for the patient.