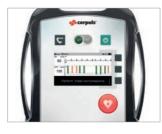

All the functions of the original device

- Realistic parameters and curves
- Status changes through events
- Scenario editor

THE FACTS

- Simulation consumables
- Original accessories

- The latest device software for the respective medical products
- Multiple languages available
- Safe training
- corpuls simulation community
- Bluetooth connection to corpuls cpr

### SYNCHRONISED THERAPY\*

Training not only means using existing knowledge, but also learning new techniques - such as compression synchronised therapy with the corpuls3 and corpuls cpr.

Thanks to the **corpuls simulation** Bluetooth connection, the corpuls cpr actually becomes the fourth module of the simulated corpuls3T. Therefore, all the device advantages and use scenarios can be trained and learned for use in the field.