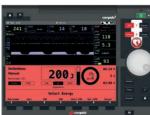

All the functions of the original device

- Realistic parameters and curves
- Status changes through events
- Scenario editor

THE FACTS

- Simulation consumables
- Original accessories

- The latest device software for the respective medical products
- Multiple languages available
- Safe training
- corpuls simulation community
- Bluetooth connection to corpuls cpr

best prepare lifesavers for these changes, new corpuls defibrillator software versions are also available for corpuls simulation. So your team will already be familiar with the new software before it is installed on your real corpuls defibrillator.

#### Up to date

5 corpuls

Every new device software version brings changes. In order to

Via the intuitive interface, current scenarios can be modified at any time

USB multi-charger

True-to-original bags from the **corpuls3** for accessories