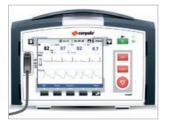

#### **RUN TIME**

• ca. 10 hours plus power bank capacity

FOCUS - ON - PATIENTS

An Apple iPad Pro in a deceptively authentic corpuls3 hard case makes up the heart of corpuls simulation. There is space in the side pockets for the true-to-original cables and sensors. Thanks to the power bank and integrated single-board computer

**corpuls simulation** is completely self-sufficent. You only have to switch **corpuls simulation** on – the device takes care of all further configurations for WLAN and Bluetooth itself after a one-off setup.