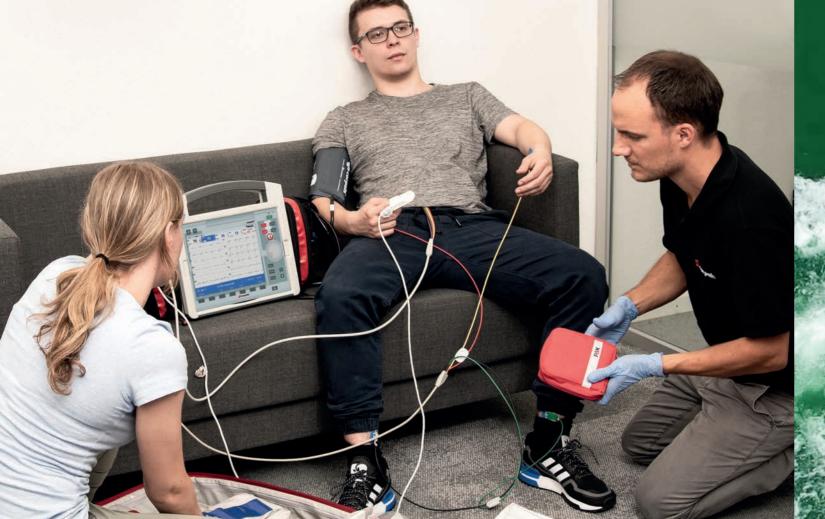

#### **COMPONENTS**

- High quality hard case
- Accessory bags on the device (left, right, rear side)
- Transport bag with shoulder strap
- Monitoring ECG cable (ERC/AHA)
- Diagnostic ECG cable (ERC/AHA)
- SpO<sub>2</sub> sensor
- corpuls NIBP cuff (with hose) in different sizes
- etCO<sub>2</sub> sensor
- CPR Feedback sensor
- Master cable for corPatch simulation training electrodes

- Reusable corPatch **simulation** training electrodes (adult/pediatric)
- Power bank
- WLAN access point and Bluetooth gateway (single-board computer)
- USB multi-charger
- Colour coded case for Instructor iPad

#### **RUN TIME**

• ca. 10 hours plus power bank capacity

FOCUS - ON - PATIENTS

An Apple iPad Pro in a deceptively authentic corpuls3 hard case makes up the heart of corpuls simulation. There is space in the side pockets for the true-to-original cables and sensors. Thanks to the power bank and integrated single-board computer

**corpuls simulation** is completely self-sufficent. You only have to switch **corpuls simulation** on – the device takes care of all further configurations for WLAN and Bluetooth itself after a one-off setup.