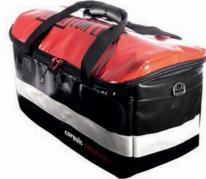

#### **COMPONENTS**

- High quality hard case
- Accessory bags on the device (left, right, rear side)
- Transport bag with shoulder strap
- Monitoring ECG cable (ERC/AHA)
- Diagnostic ECG cable (ERC/AHA)
- SpO<sub>2</sub> sensor
- corpuls NIBP cuff (with hose) in different sizes
- etCO<sub>2</sub> sensor
- CPR Feedback sensor
- Master cable for corPatch simulation training electrodes

#### **MEASUREMENTS**

 With accessory bags (left, right, rear side): 540 mm x 300 mm x 200 mm  $(W \times H \times D)$ 

#### WEIGHT

- Device with Apple iPad Pro and Instructor iPad in transport bag with shoulder strap:
- 6.4 kg
- Device with Apple iPad Pro and Instructor iPad: 5.0 kg