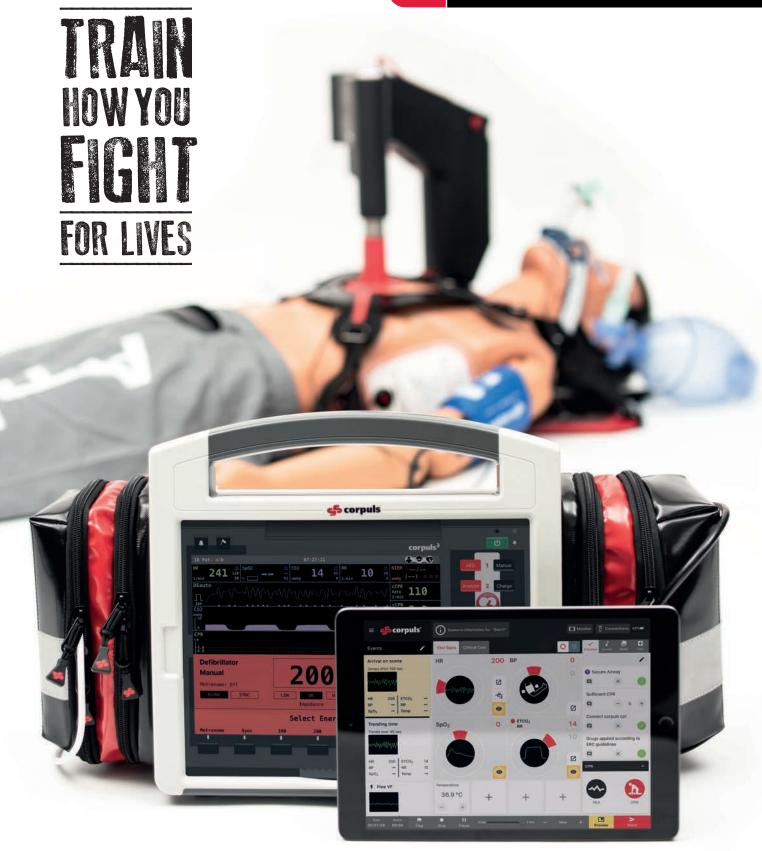

### The new generation in mission simulation

Previous training methods have focused on learning a technique through repetition. However, there is often a large gap between theoretical scenarios and the actual "fight" for a human life. With **corpuls simulation** we bring 100% realistic scenarios to your training.

Just as pilots training in a flight simulator are thrown surprise complications, lifesavers training with **corpuls simulation** have to overcome unforeseen situations. This, as well as the exact replication of all corpuls defibrillators, creates an incomparably realistic training situation. The result is a team that is optimally prepared for every scenario and therefore, a significantly better quality of care for the patient.

#### **RUN TIME**

• ca. 10 hours plus power bank capacity

FOCUS - ON - PATIENTS

An Apple iPad Pro in a deceptively authentic corpuls3 hard case makes up the heart of corpuls simulation. There is space in the side pockets for the true-to-original cables and sensors. Thanks to the power bank and integrated single-board computer

**corpuls simulation** is completely self-sufficent. You only have to switch **corpuls simulation** on – the device takes care of all further configurations for WLAN and Bluetooth itself after a one-off setup.