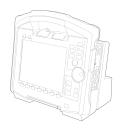

#### **RUN TIME**

• ca. 10 hours plus power bank capacity

FOCUS - ON - PATIENTS

An Apple iPad Pro in a deceptively authentic corpuls3 hard case makes up the heart of corpuls simulation. There is space in the side pockets for the true-to-original cables and sensors. Thanks to the power bank and integrated single-board computer

**corpuls simulation** is completely self-sufficent. You only have to switch **corpuls simulation** on – the device takes care of all further configurations for WLAN and Bluetooth itself after a one-off setup.