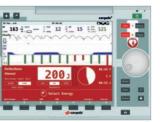

All the functions of the original device

- Realistic parameters and curves
- Status changes through events
- Scenario editor

THE FACTS

- Simulation consumables
- Original accessories

- The latest device software for the respective medical products
- Multiple languages available
- Safe training
- corpuls simulation community
- Bluetooth connection to corpuls cpr

best prepare lifesavers for these changes, new corpuls defibrillator software versions are also available for corpuls simulation. So your team will already be familiar with the new software before it is installed on your real corpuls defibrillator.

#### Up to date

5 corpuls

Every new device software version brings changes. In order to

Via the intuitive interface, current scenarios can be modified at any time

USB multi-charger

True-to-original bags from the **corpuls3** for accessories